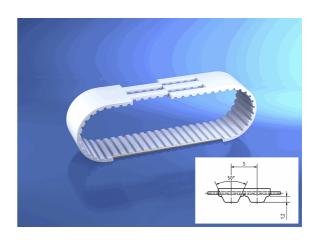

BRECO® - Zahnriemen, V

16 AT5 / 2000 mm, DL

24.04.2023 11:11:28

## **Technical Data**

Weight 1 kg per piece

belt type DL

connection type weldet

eCl@ss 6.2 23-17-02-05

material type TPUST1

pitch length 2.000,00 millimeter

polyamide tissue ohne

tension member belt standard

tooth profile AT 5

width 16,00 millimeter