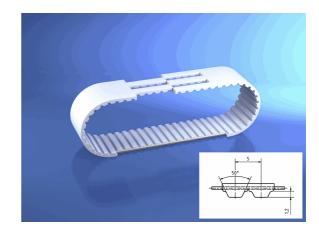

BRECO® - Zahnriemen, V

16 AT5 / 2000 mm, DL

\* n/s - not specified n/a - not applicable

## **Technical Data**

Weight 1 kg per piece

belt type DL

connection type weldet

eCl@ss 6.2 23-17-02-05

material type TPUST1

pitch length 2.000,00 millimeter

polyamide tissue ohne

tension member belt standard

tooth profile AT 5

width 16,00 millimeter