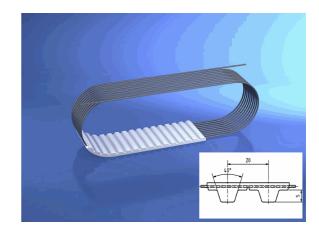

# 50 T20/8000 mm

04.04.2023 10:30:15

### **Technical Data**

| Weight | 2,944 kg per piece | е |
|--------|--------------------|---|
|        |                    |   |

belt type standard

eCl@ss 6.2 23-17-02-05

is standard yes

material type TPUST1

pitch length 8.000,00 millimeter

polyamide tissue ohne

tension member belt standard

tooth profile T 20

width 50,00 millimeter