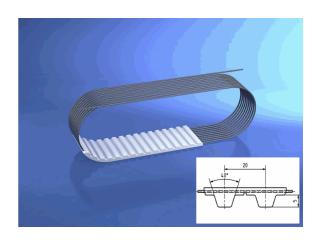

# 50 T20/8000 mm

04.04.2023 10:30:15

### **Technical Data**

| Weight | 2,944 kg per piece | е |
|--------|--------------------|---|
|        |                    |   |

belt type standard

eCl@ss 6.2 23-17-02-05

is standard yes

material type TPUST1

pitch length 8.000,00 millimeter

polyamide tissue ohne

tension member belt standard

tooth profile T 20

width 50,00 millimeter