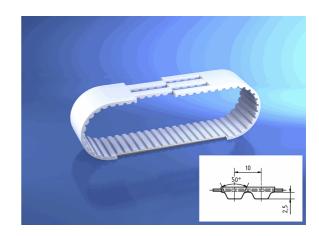

## **Technical Data**

Weight 1,680 kg per piece

belt type standard

connection type weldet

eCl@ss 6.2 23-17-02-05

material type TPUST1

pitch length 2.000,00 millimeter

polyamide tissue PAZ

tension member belt standard

tooth profile AT 10

width 150,00 millimeter