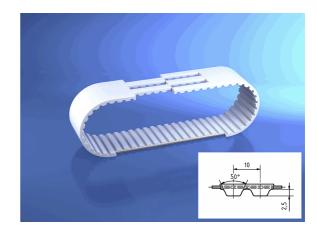

## **Technical Data**

Weight 1,680 kg per piece

belt type standard

connection type weldet

eCl@ss 6.2 23-17-02-05

material type TPUST1

pitch length 2.000,00 millimeter

polyamide tissue PAZ

tension member belt standard

tooth profile AT 10

width 150,00 millimeter